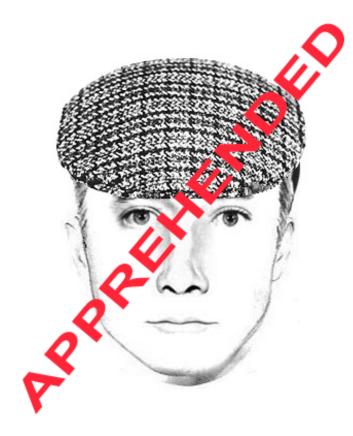

#### **Suspect:**

Race: White or light

complexioned Hispanic

Sex: Male
Age: 18 to 22
Height: 5'8" to 5'9"
Build: Medium

Hair: Brown to black cut short

Eyes: Brown

Clothing: Light blue t-shirt, loose fitting denim pants & a black & white checkered cap.